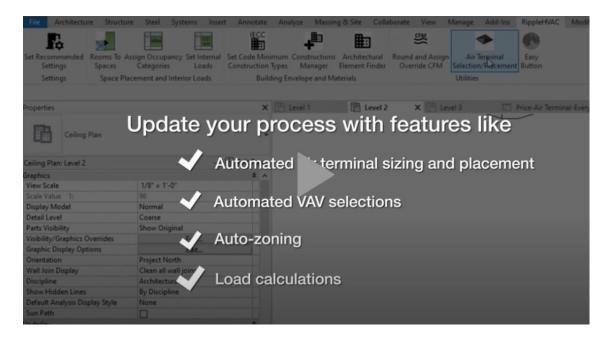

## **Revit Toolkits**

Two Revit Toolkits are offered via Price:

- 1) Price Revit Toolkit: Seamlessly integrate with our expanding suite of products and competitor cross-references directly within Autodesk Revit. This plugin simplifies working with Price solutions in your projects, enhancing your workflow and connectivity.
- 2) Ripple HVAC Tool: Automate the selection and layout of diffusers easily using this tool, which also includes built-in load calculations. Boost your project's efficiency and accuracy with streamlined HVAC design capabilities.

Elevate your Revit experience with these essential tools!

Download Price Revit Toolkit Download Ripple HVAC Tool

Interested in incorporating Price Products on your next job? Contact us for your engineering needs!