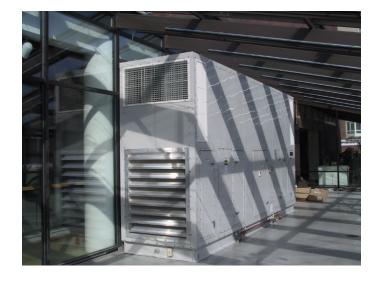

### **Energy Recovery Units**

Provides tailored energy recovery solutions, including heat wheels, heat pipes, plate exchangers, and heat recovery loops.

Designed for both interior and exterior use.

Durable, efficient, and built to perform