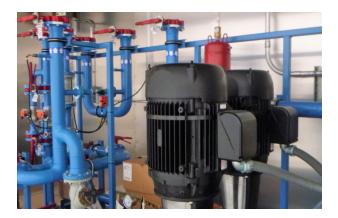

#### **Air-Handling Units**

Units can be customized with various materials, equipment, and tailored modifications to accommodate virtually any design specifications outlined by the specifying engineer.