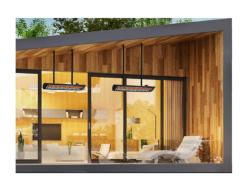

### **Energy Efficient**

Infratech electric infrared heaters are ultra-efficient, quiet, and eco-friendly. Made with recyclable materials, and designed to achieve over 90% energy conversion, achieve unmatched comfort, sustainably.

#### <u>Glow</u>

Infratech medium wave quartz element heaters emit a barely discernible, pleasing glow that will not affect the ambience of your gathering – unlike competitive short-wave or halogen electric heaters that produce a very harsh glare or bright-colored light.



# **Mounting**

Infratech stands out as the sole outdoor comfort heat manufacturer offering five mounting choices for their heaters, providing the widest range of installation options in the industry.

Wall Mount



Ceiling Mount



Pole Mount



# Flush Mount



## **Drop Pole Mount**



## **Controls**









Infratech's cutting-edge custom controls, including hands-free voice activation and compatibility with home management systems, are individually crafted for specific projects, ensuring safety with a UL listing. These controls offer the widest range of options for optimal heat control in residential or commercial spaces, regardless of size or budget.