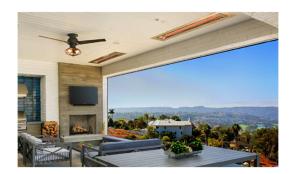

ment is uncontrollable.





### **Energy Efficient**

Infratech electric infrared heaters are ultra-efficient, quiet, and eco-friendly. Made with recyclable materials, and designed to achieve over 90% energy conversion, achieve unmatched comfort, sustainably.

#### <u>Glow</u>

Infratech medium wave quartz element heaters emit a barely discernible, pleasing glow that will not affect the ambience of your gathering – unlike competitive short-wave or halogen electric heaters that produce a very harsh glare or bright-colored light.



# **Mounting**

Infratech stands out as the sole outdoor comfort heat manufacturer offering five mounting choices for their heaters, providing the widest range of installation options in the industry.

Wall Mount



Ceiling Mount



Pole Mount



# Flush Mount



## **Drop Pole Mount**



## **Controls**









Infratech's cutting-edge custom controls, including hands-free voice activation and compatibility with home management systems, are individually crafted for specific projects, ensuring safety with a UL listing. These controls offer the widest range of options for optimal heat control in residential or commercial spaces, regardless of size or budget.