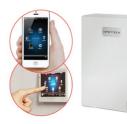

## **Controls**

Infratech's cutting-edge custom controls, including hands-free voice activation and compatibility with home management systems, are individually crafted for specific projects, ensuring safety with a UL listing. These controls offer the widest range of options for optimal heat control in residential or commercial spaces, regardless of size or budget.