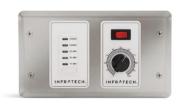

## **Controls**

Infratech's cutting-edge custom controls, including hands-free voice activation and compatibility with home management systems, are individually crafted for specific projects, ensuring safety with a UL listing. These controls offer the widest range of options for optimal heat control in residential or commercial spaces, regardless of size or budget.