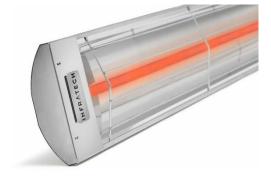

# Why Infratech?

Quartz element heaters emit a safe, clean light wavelength, absorbed only by solid objects, transfer heat directly to people, tables, or floors instead of warming the air. Infrared heat remains effective even in windy conditions, making it perfect for open areas where air movement is uncontrollable.

#### <u>Glow</u>

Infratech medium wave quartz element heaters emit a barely discernible, pleasing glow that will not affect the ambience of your gathering – unlike competitive short-wave or halogen electric heaters that produce a very harsh glare or bright-colored light.